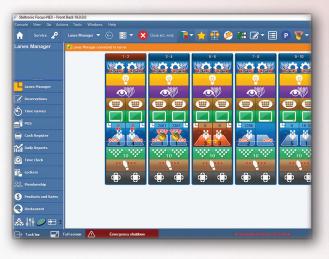

#### **Lanes Manager**

#### **Focus-NEX Front Desk**

Focus-NEX Front Desk and Office System brings you the most complete management system available! Packed with features, Focus-NEX not only brings lane management and cash control at the front desk, but so much more!

Bowling proprietors want an efficient, easyto-use system for their staff to use and customers to enjoy... And Focus-NEX delivers!

Front Desk & Office Systems

With features such as a complete POS system with inventory control, built-in league and tournament management, customized reporting, integrated credit card handling, customized gift cards and membership management and so much more...