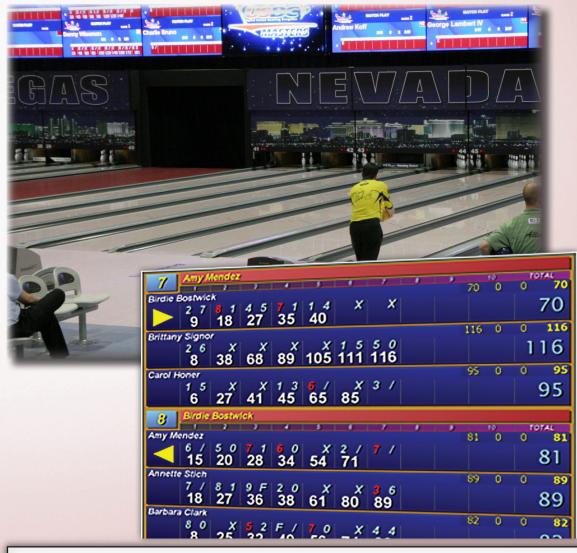

#### **USBC National Tournaments**

## When the USBC went shopping for a professional scoring system in 2008, they selected... Steltronic Focus!

From 2009 through 2015, the Steltronic Focus-NEX scoring system was in use at the USBC Women's Championship tournaments in the big cities of Las Vegas, Reno, El Paso, and Syracuse.

For each of these years, the Steltronic developers worked on extra requirements from the USBC Information Technology (IT)

department. The result was many successful squads of bowling during the tournaments, with all of the scores being displayed on the world's largest portable electronic displays and also displayed at the National Bowling Stadium in Reno Nevada.