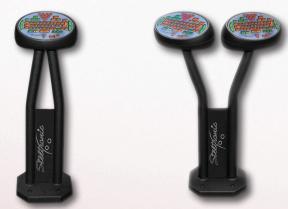

## Mobile Point of Sale System

"I" and "Y" Pedestals

**Touchscreens** 

**Tabletop** 