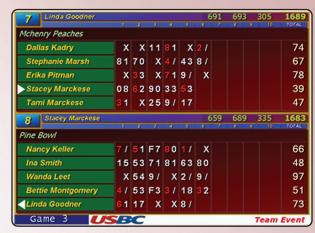

#### **USBC-Style Scoring Grids**

- Create your own look, or use templates based on the USBC Open Tournament grid styles
- Great for league and tournaments!