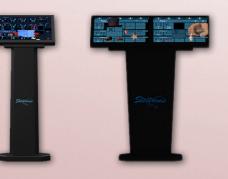

## Mobile Point of Sale System

"I" and "Y" Pedestals

**Touchscreens** 

**Tabletop** 