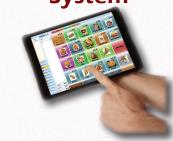

## Mobile Point of Sale System

"I" and "Y" Pedestals

**Touchscreens** 

**Tabletop** 