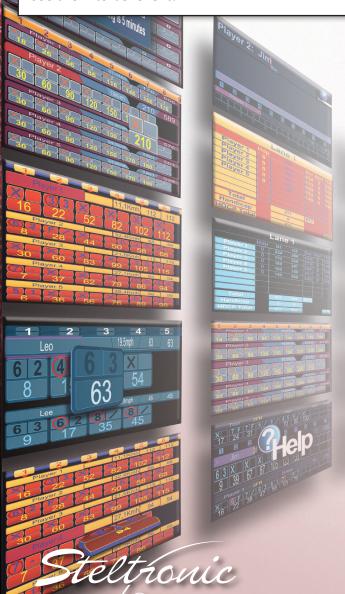

#### **Vision-NEX**: Patented 3-D Automatic Bowling Scoring

Our Vision-NEX lane computers bring your scoring grids to life!

Steltronic features the only Patented 3-D Scoring Grids with High Definition Interactive Graphics in the industry.

#### Patented 3-D Animated Scoring

- Selectable Animation
   Modes
  - Interactive 3-D Graphics
  - Easiest-to-Read Scoring Grids
  - High Definition Graphics
  - Special Games Mode
  - On-Screen Advertising
  - Reliable, Highest Quality Hardware
  - Stand-Alone Mode
  - Interactive Games Mode
  - Ten pin, Five pin, Duck Pin, Candle Pin, and more than 37 worldwide pinsetters interfaced
  - String Pins or Freefall Pins
  - Practice Bowling Mode

#### Patented 3-D Animated Scoring

Our Vision-NEX Lane Computers interface

with high definition HDMI flat panel monitors delivers High Definition Animated graphics to your center! Our Patented 3-D Animated Scoring graphics are exclusive to Steltronic... You've got to see them to believe it!

#### **Crisp & Clear Scoring Grids**

Nothing makes a bigger statement than 3-D Animated Interactive Graphics - all in true HD!

Featuring easy to read graphics, everyone from kids to open players to league bowlers will love the look of our high definition scoring grids. Vision-NEX also features movies, interactive clips, scrolling

Vision-NEX brings bowling scoring grids to life! You've truly got to see it to believe it!