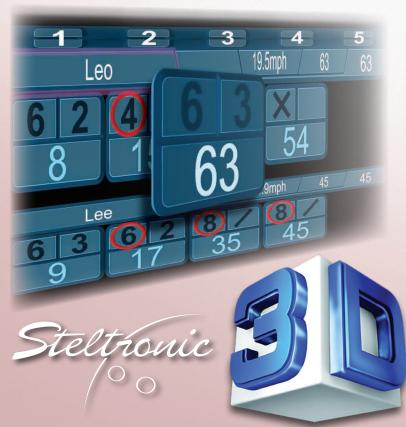

#### **Vision-NEX**: Patented 3-D Automatic Bowling Scoring

Our Vision-NEX lane computers bring your scoring grids to life!

Steltronic features the only Patented 3-D Scoring Grids with High Definition Interactive Graphics in the industry.

#### Patented 3-D Animated Scoring

- Selectable Animation
   Modes
  - Interactive 3-D Graphics
  - Easiest-to-Read Scoring Grids
  - High Definition Graphics
  - Special Games Mode
  - On-Screen Advertising
  - Reliable, Highest Quality Hardware
  - Stand-Alone Mode
  - Interactive Games Mode
  - Ten pin, Five pin, Duck Pin, Candle Pin, and more than 37 worldwide pinsetters interfaced
  - String Pins or Freefall Pins
  - Practice Bowling Mode

#### Patented 3-D Animated Scoring

Our Vision-NEX Lane Computers interface

with high definition HDMI flat panel monitors delivers High Definition Animated graphics to your center! Our Patented 3-D Animated Scoring graphics are exclusive to Steltronic... You've got to see them to believe it!

#### **USBC-Style Scoring Grids**

- Create your own look, or use templates based on the USBC Open Tournament grid styles
- Great for league and tournaments!

#### **Crisp & Clear Scoring Grids**

Nothing makes a bigger statement than 3-D Animated Interactive Graphics - all in true HD!

Featuring easy to read graphics, everyone from kids to open players to league bowlers will love the look of our high definition scoring grids. Vision-NEX also features movies, interactive clips, scrolling

Vision-NEX brings bowling scoring grids to life! You've truly got to see it to believe it!