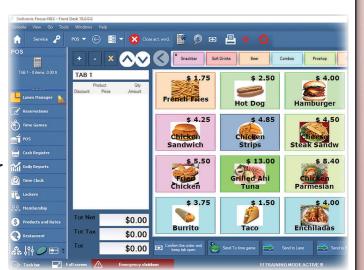

#### Point of Sale (POS) Module

Focus-NEX Features a complete Point of Sale Module... No need to purchase other computer systems for your restaurant, pro shop, bar, or retail areas!

- Easy-to-use, configurable buttons with item photos
- Create packages with one price
- Print order receipts to any printer
- Inventory and reordering control
- Create, add and close orders and tabs easily
- Complete Restaurant Module