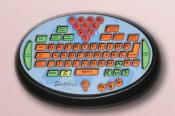

## Advanced Pinsetter Interface (API)

Pin Cam Networked
Pin Camera

**QWERTY** Keypad