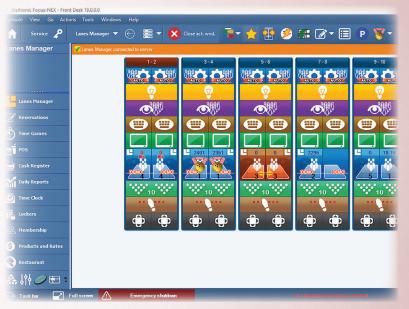

#### Front Desk & Office Systems

- Bowling Lanes Manager
- Complete POS System
- Micros and 14 additional Third Party Integrations
- League and Tournament
   Management
- Frequent Bowler and Membership
- Customized Gift Cards
- Online Booking
- Reservations and Waiting Lists
- Employee Time Clock Management
- Customized Reports
- Restaurant and Inventory Management
- So Much More!

Much more than keeping score, Focus-NEX gives you complete control of your bowling center!

Our Focus-NEX front desk and office systems are easy to use and loaded with features to help you run your bowling center with confidence and efficiency.

#### **Focus-NEX Front Desk**

Focus-NEX Front Desk and Office System brings you the most complete management system available! Packed with features, Focus-NEX not only brings lane management and cash control at the front desk, but so much more!

Bowling proprietors want an efficient, easyto-use system for their staff to use and customers to enjoy... And Focus-NEX delivers!

Front Desk & Office Systems

With features such as a complete POS system with inventory control, built-in league and tournament management, customized reporting, integrated credit card handling, customized gift cards and membership management and so much more...

#### **Lanes Manager**