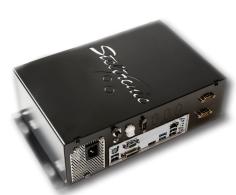

#### **Vision Lane Computer (VLC)**

The Vision Lane Computer (VLC) is the heart of our scoring system utilizing the highest quality components. Each pair of lanes consists of one VLC, one API, one Pin Cam, and one or two QWERTY keypads, or High definition touch screens. This system is networked to our Focus-NEX Front Desk and back office system.