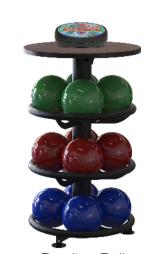

Keypad console for individual lanes

Glows in the dark!

Dual Touch Screen for a pair of lanes

Single touch screen for one or two lanes

Bowling Ball Storage Table