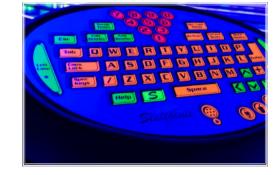

## **BOWLER CONSOLES**

When it comes to your customers, you have many choices in the way the players will interact with the scoring system. With the traditional keypads, or high definition touch screens, the players will enjoy the simplification we have placed into all of these products.

Keypad console for individual lanes

Glows in the dark!

Dual Touch Screen for a pair of lanes

Single touch screen for one or two lanes

Bowling Ball Storage Table