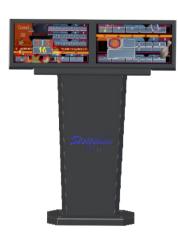

## **BOWLER CONSOLES**

When it comes to your customers, you have many choices in the way the players will interact with the scoring system. With the traditional keypads, or high definition touch screens, the players will enjoy the simplification we have placed into all of these products.

Sharing scores to social media websites with the mobile phone app or touch screens is just one of the many ways to inform friends and family they are having a great time at your bowling center.

Space saver keypad console for two lanes